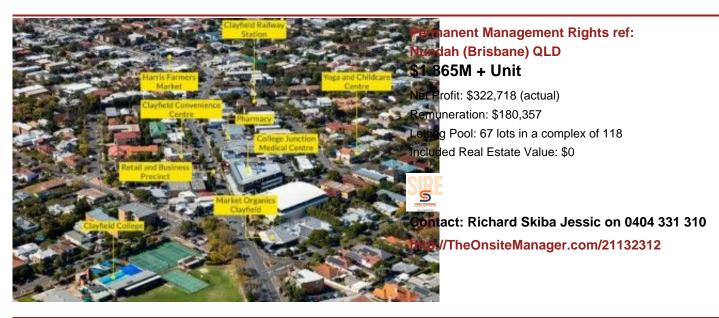

## Permanent Management Rights ref: Nundah (Brisbane) QLD

\$1.865M + Unit

Net Profit: \$322,718 (actual) Remuneration: \$180,357

Letting Pool: 67 lots in a complex of 118

Included Real Estate Value: \$0

Contact: Richard Skiba Jessic on 0404 331 310

http://TheOnsiteManager.com/21132309