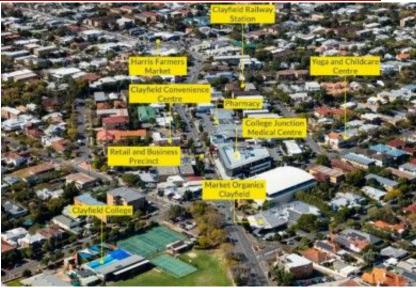

## Permanent Management Rights ref:www.siremanag Clayfield (Brisbane) QLD

1,408,000

Net Profit: \$172,000 (actual) Remuneration: \$116,000

Letting Pool: 29 lots in a complex of 0 Included Real Estate Value: \$599,900 Manager's Unit: 3 Bed, 2 Bath

Contact: Richard Skiba Jessi on 0404 331 310 http://TheOnsiteManager.com/21129493