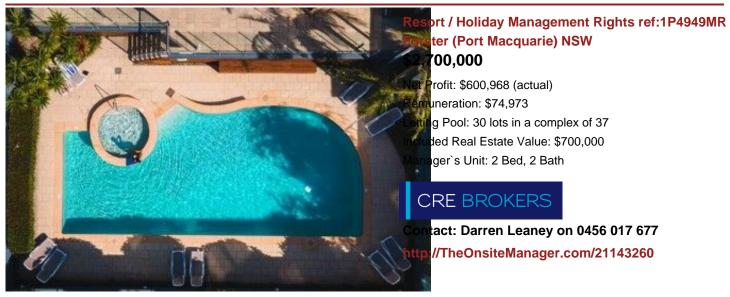

## Caretaking Management Rights ref: Paynesville (Gippsland) VIC

\$1,950,000

Net Profit: \$352,082 (actual) Remuneration: \$66,846

Letting Pool: 15 lots in a complex of 15 Included Real Estate Value: \$800,000 Manager's Unit: 4 Bed, 2 Bath

## CRE BROKERS

Contact: Twee Nguyen on 0476 620 866 http://TheOnsiteManager.com/21143713









## Resort / Holiday Management Rights ref:1P6164MR Sunshine Beach (Sunshine Coast) QLD

\$2,235,000

Net Profit: \$197,081 (actual) Remuneration: \$54,000

Letting Pool: 10 lots in a complex of 14 Included Real Estate Value: \$1,690,000

Manager's Unit: 3 Bed, 2 Bath

## CRE BROKERS

Contact: Craig Clark on 0456 000 880 http://TheOnsiteManager.com/21139893