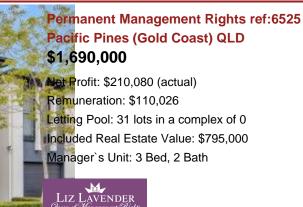

Contact: Liz Lavender on 0418 759939 http://TheOnsiteManager.com/21154857

### **Permanent Management Rights ref: Burpengary (Brisbane) QLD** \$2,060,000

Net Profit: \$265,675 (actual) Remuneration: \$151,549 Letting Pool: 33 lots in a complex of 79 Included Real Estate Value: \$750,000 Manager`s Unit: 3 Bed, 2 Bath

RavWhite.

Contact: Nick Chen on 0424432506 http://TheOnsiteManager.com/21154856



### ermanent Management Rights ref: unaway Bay (Gold Coast) QLD \$1,549,000

Net Profit: \$160,000 (actual) Remuneration: \$138,000 \_etting Pool: 11 lots in a complex of 90 Included Real Estate Value: \$1,050,000 Manager`s Unit: 3 Bed, 2 Bath

# MayQuinn

Contact: Ralph Michael Mayo on 0481373400 http://TheOnsiteManager.com/21152679



#### Perhanent Management Rights ref:1 Surfers Paradise