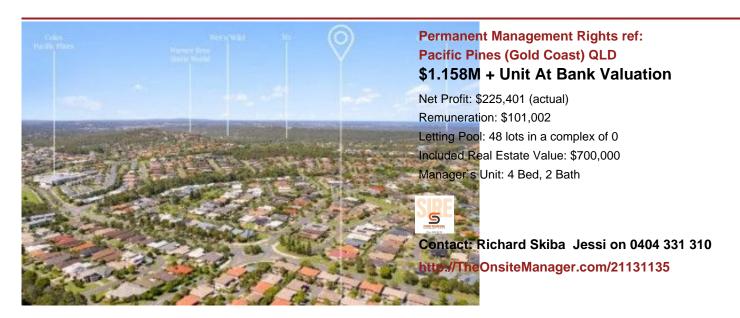

Permanent Management Rights ref:www.siremanagementrights.com.au
Pacific Pines (Gold Coast) QLD

\$2,750,000

Net Profit: \$375,596 (actual) Remuneration: \$254,016

Letting Pool: 40 lots in a complex of 0 Included Real Estate Value: \$798,000 Manager's Unit: 3 Bed, 2 Bath

Contact: Richard Skiba and Je on 0404 331 310 http://TheOnsiteManager.com/21129587