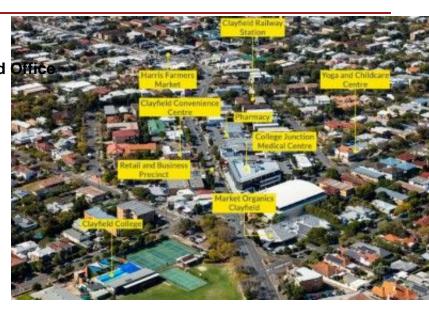

#### Permanent Management Rights ref: Nundah (Brisbane) QLD 2.55M Business + Manager Residence and Offic

Net Profit: \$322,718 (actual) Remuneration: \$180,357 Letting Pool: 67 lots in a complex of 118 Included Real Estate Value: \$0

Contact: Richard Skiba Jessic on 0404 331 310 http://TheOnsiteManager.com/21133304